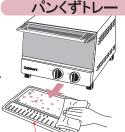

#### 庫内

汚れや食品のカスはよく絞ったふきんで拭いてください。

汚れが落ちにくいときは、台所用中 性洗剤を入れた水にふきんを浸し、 かたく絞ったもので拭き、さらに乾い た布で拭き取ります。

- (1) パンくずトレーを手前に引き出 します。
- (2) 食品のカスを取りはらい、よく 絞ったふきんで汚れや異物を 拭き取ります。
- ③ お手入れ終了後は必ずパンく ずトレーを元に戻してください。