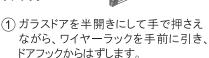

#### ワイヤーラック

次の手順ではずし、やわらかいスポンジで洗い、よく乾かしてください。

横軸 かぎ爪

■取り外し方

ドアフック

(2) ワイヤーラックを持ち上げて、庫 内の横軸に引っかけてあるかぎ 爪をはずします。

#### ■取り付け方

逆の手順で行います。 必ずかぎ爪を横軸に取り付けて からワイヤーラックをドアフックに かけてください。

お願い

●庫内上面や底面、パンくずトレー、ガラスドアを汚れたままにしておかないでください。 熱反射が悪くなり、性能が悪化します。