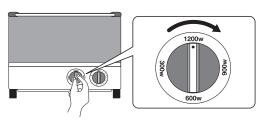

# ↑ ご注意

- この製品にはサーモスタット(温度制御装置)がついて います。そのため、使用中にヒーターが点いたり消えた りして庫内温度を制御します。
- 1200Wに機能つまみをセットした場合、上下ヒーター が赤くなります。
- 900Wに機能つまみをセットした場合、下ヒーターだけ が赤くなります。
- 300、600Wにヒーター切替つまみをセットした場合、 上下共にあまり赤くなりません。故障ではありません。
- 300、600、900Wに機能つまみをセットした場合、ハー フミラーのガラスドアから庫内が見えにくくなりますが、 異常ではありません。

# 2 機能つまみ(Wattage)をセットする。

| 機能切替セット位置 | 上ヒーター | 下ヒーター | ヒーターの状態                                          |
|-----------|-------|-------|--------------------------------------------------|
| 1200W     | 600W  | 600W  | 上下共ヒーター強                                         |
| 900W      | 300W  | 600W  | 上ヒーター弱<br>(上ヒーターはあまり<br>赤くなりません<br>下ヒーター強        |
| 600W      | 300W  | 300W  | 上下共ヒーター弱<br>(上下共ヒーターは<br>(あまり赤くなりません)            |
| 300W      |       | 300W  | 上ヒーターは通電しません<br>下ヒーター弱<br>(下ヒーターは<br>あまり赤くなりません) |