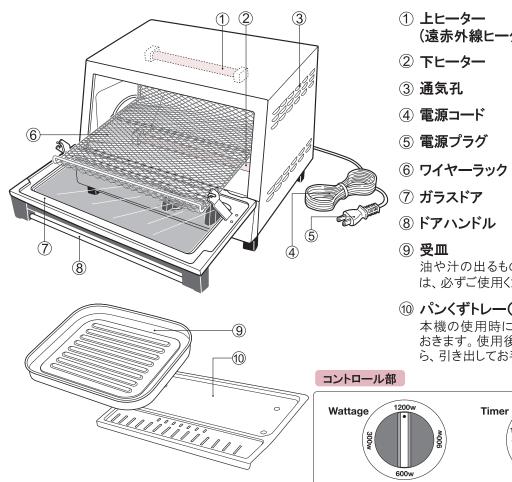

# 各部のなまえ

#### トースターオーブン本体

# (遠赤外線ヒーター)

- 油や汁の出るものを調理するとき は、必ずご使用ください。
- ⑩ パンくずトレー(スライド式) 本機の使用時には必ずセットして おきます。使用後十分に冷めてか ら、引き出してお手入れします。