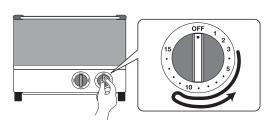

### 4 タイマー(Timer)をセットし調理を始める。

タイマーつまみを回して、調理時間を設定します。

- 調理時間を5以下に設定するときは、タイマーつまみを一度6以上に回してから戻して合わせてください。
- 温度調節のため、使用中にヒーターが消える場合がありますが、 故障ではありません。また、900Wのときは上ヒーターが、600W、 300Wのときは上下ヒーターが赤くなりません。
- ●調理中、ドア周囲から湯気が出たり、水滴のつくことがありますが、 異常ではありません。

# ∧ ご注意

- 受皿をご使用の際は、必ず図の向きでご使用ください。 逆向きには入りません。
- 受皿は必ず両手で出し入れしてください。落下する恐れがあります。

お願い●タイマーつまみを固定したり、回し過ぎたりしないでください。

5 調理終了。

"チーン"となったらできあがりです。調理した食品を取り出します。

**/** 注意

庫内や受皿、ワイヤーラックは熱くなっております。 食品は必ずミトンなどを使って出し入れしてください。