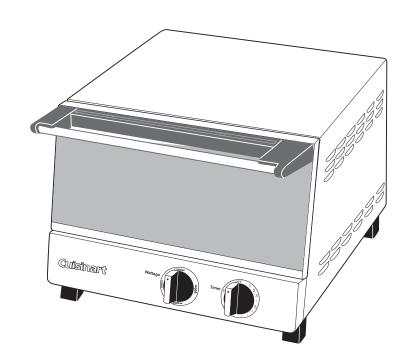

# BRUSHED STAINLESS SERIES

# Cuisinart Compact Toaster Oven

コンパクトトースターオーブン **TO-10JBS** 

家庭用





| _ | もくじ                |     |
|---|--------------------|-----|
|   | 970                |     |
|   | 安全上のご注意(警告・注意・お願い) | 1~2 |
|   | 各部のなまえ             | 3   |
|   | 使いかた               | 4~5 |
|   | お手入れ               | 5   |
|   | 料理ガイド              | 6   |
|   | レシピ ・故障かな?と思ったら    | 7   |
|   | 保証とアフターサービス・仕様     | 8   |
|   | 保証書/無償修理規定         | 裏表紙 |

- ご使用になる前にこの「安全上のご注意」をよくお読みのうえ、正しくお使いください。
- ここに示した注意事項は、安全に関する重大な内容を記載していますので必ず守ってください。
- 表示と意味は次のようになっています。

# ⚠警告

誤った取り扱いをすると、人が死亡または重傷 などを負う可能性が想定される内容を示します。

# / 注意

誤った取り扱いをすると、人が障害を負ったり、物的損害の発生が想定される内容を示します。

#### 本文中の絵表示の意味











禁止

分解禁止

接触禁止

ぬれ手禁止 水ぬれ禁止

○は、してはいけない「禁止」の内容です。





強制

●は、必ず実行していただく「強制」の内容です。

\* お読みになられた後は、いつでも見ることができる所に必ず保管してください。

# **警告**



■ 製品本体は水や液体につけたり、水をかけたりしない。

水ぬれ禁止 ショート・感電の恐れがあります。