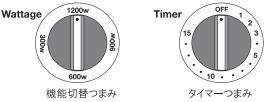

# 2 機能つまみ(Wattage)をセットする。

| 機能切替セット位置 | 上ヒーター | 下ヒーター | ヒーターの状態                                          |
|-----------|-------|-------|--------------------------------------------------|
| 1200W     | 600W  | 600W  | 上下共ヒーター強                                         |
| 900W      | 300W  | 600W  | 上ヒーター弱<br>(上ヒーターはあまり<br>赤くなりません<br>下ヒーター強        |
| 600W      | 300W  | 300W  | 上下共ヒーター弱<br>(上下共ヒーターは<br>(あまり赤くなりません)            |
| 300W      |       | 300W  | 上ヒーターは通電しません<br>下ヒーター弱<br>(下ヒーターは<br>あまり赤くなりません) |

### 4 タイマー(Timer)をセットし調理を始める。

タイマーつまみを回して、調理時間を設定します。

- 調理時間を5以下に設定するときは、タイマーつまみを一度6以上に回してから戻して合わせてください。
- 温度調節のため、使用中にヒーターが消える場合がありますが、 故障ではありません。また、900Wのときは上ヒーターが、600W、 300Wのときは上下ヒーターが赤くなりません。
- ●調理中、ドア周囲から湯気が出たり、水滴のつくことがありますが、 異常ではありません。