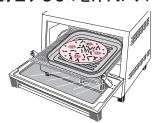

# 3 調理するものを庫内に入れ、ドアを閉める。

調理する食品を受皿またはワイヤーラックにのせて庫内に入れます。

- 調理する食品はワイヤーラック/受皿に均等に置いてください。 調理する食品がひとつのときは中央に置いてください。 (ワイヤーラック/受皿の脱落防止のため)
- ●油が飛び散りやすい物や焦げやすい物、焦げすぎる場合には、 アルミホイルを敷いたり、かぶせたりしてください。

#### 受皿を上手に活用しましょう

- ●汁が出るもの、形が崩れやすいものを調理する 場合には、受皿を使用してください。
- ●受皿をご使用の時は、出来るだけ 調理物を均一に置いてください。置 き方は調理例を参考にして下さい。